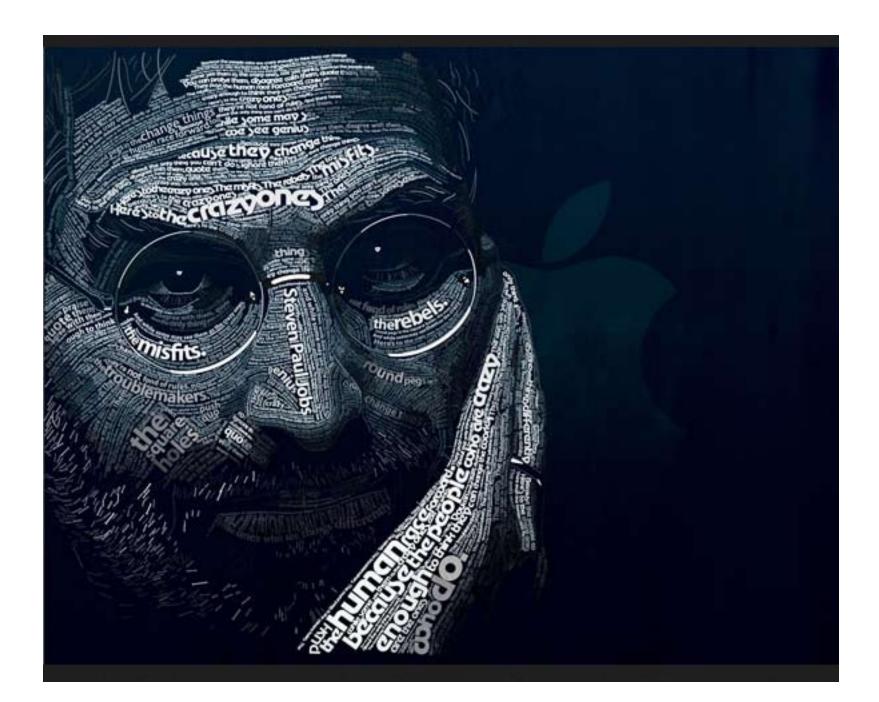

## Using Type to Create Hierarchy and Page Texture

SUBSCRIBE

ARCHIVE

GOLE
STYLE
SET EQUIPPED and diving open road.

page texture: creates page hierarchy

page texture: